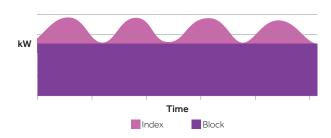

## Take control of your energy.

Our Block & Index plan is designed for large energy users, well-aware of how their company uses energy, and comfortable with participating in the energy market. Sound like you? This plan lets you to purchase and "stack" blocks of electricity to meet the load and risk profile of your business.

Our role is to help you implement the right mix. You can lock in any portion of your load based on the current price of natural gas, power, or heat rate. Plus, choose any combination of on-peak, off-peak, and 24/7 blocks of fixed pricing. Any consumption above or below the block will be charged or credited at the market-index price.

The end result—multiple options and greater customization of your energy plan.

BALANCED RISK Capitalize on current market conditions with a blended strategy.

CUSTOMIZATION With our help, choose the right mix of fixed and indexed pricing.